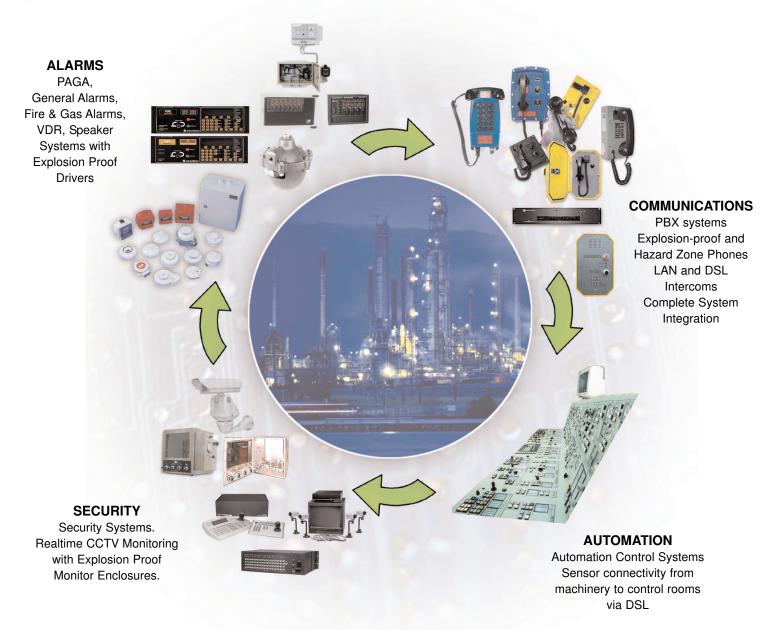

Rice Electronics offers a wide variety of proven products to enhance Plant and Refinery performance, reliability, safety, and security as a fully integrated system. Our capabilities in combining this wide range of cutting edge technologies into an easily usable, customizable communications system are unsurpassed, even in the face of your most complex, demanding needs.

We excel at taking systems that already exist and updating, adding other systems, or creating greater economy and efficiency by eliminating redundancies. For example, we can retrofit your plant or refinery for computer network cabling to take advantage of the latest internet computer technologies. Once concrete has been poured, how can you rewire your facility? Or if you have tons of piping or heavy machinery stored, how can you economically and quickly move them to rewire? Using state-of-the-art DSL technologies which takes advantage of your existing PBX phone lines, Rice Electronics can solve your problem. Need to access control signals from hard to reach sensors? Map any sensor through our special custom electronics design process and make it viewable in real-time from any computer - fed through an ethernet converter and - via our custom DSL system - straight into your control room.

Call us at Rice Electronics to find out more about our full line of communications and automation systems integration services and technologies to find out which one will best serve you. Or email us for more information or a quote at sales@radar-radio.com.